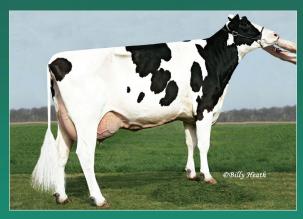

#### Springway Talent Crimson-ET \*RC VG-86 VG-MS

2-04 151d 15,900 4.19% 667 3.21% 510 (inc.) Full brother at Select Sires. Sons going to Germany & Complete Sires and under contract to Semex. One of the most intriguing red carriers in the world. **Selling her October '06 Lichtblick** - pictured right page. Also pick of flush.