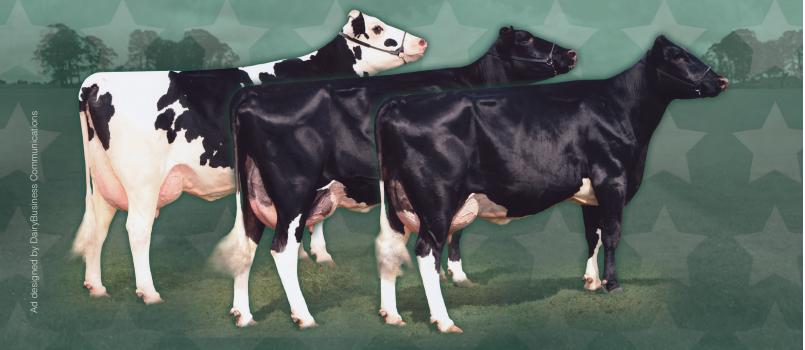

# **Springway Oman Cookie-ET**

VG-85 VG-86-MS • #6 CTPI cow of the Breed 8/07 PTA +2103M +95F +84P PTA +3.8PL CTPI +2167
2-02 252d 30,510 4.75% 1449 3.16% 965 (inc.) Embryos exported and contracted to Japan, France, ABS Global, Alta & Select. Full brother at Select Sires. Selling her January '07 Toystory - Springway Toystory Crinkle. Also pick of flush.

#### Springway Talent Crimson-ET \*RC VG-86 VG-MS

2-04 151d 15,900 4.19% 667 3.21% 510 (inc.) Full brother at Select Sires. Sons going to Germany & Complete Sires and under contract to Semex. One of the most intriguing red carriers in the world. **Selling her October '06 Lichtblick** - pictured right page. Also pick of flush.

## **Springway Blvr Christina-ET**

VG-85 VG-MS
PTA +1574M +70F +54P
PTA +3.5PL PTPI +1906
2-03 149d 14,720 4.85% 714 3.23% 475 (inc.)
Sons in A.I.. Currently contracted to Japan, ABS Global, Alta & Select. Could be among the highest CTPI cows in Feb.. Selling her May '07 Shottle - Springway Shottle Chrissy. Also pick of flush