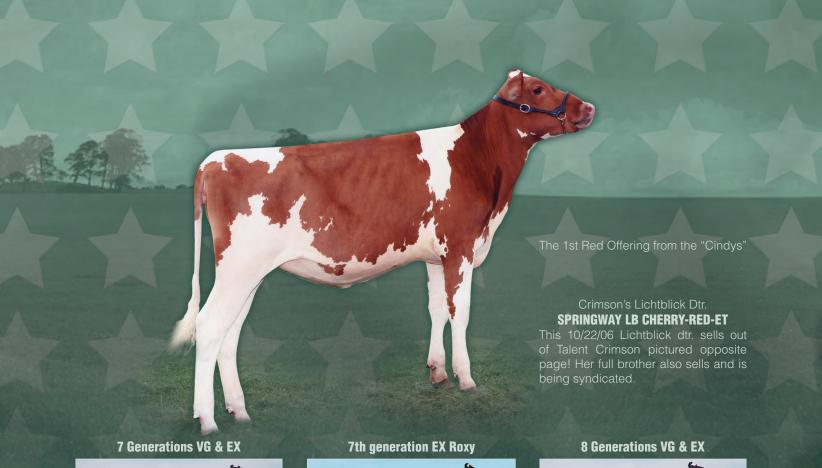

#### Springway Talent Crimson-ET \*RC VG-86 VG-MS

2-04 151d 15,900 4.19% 667 3.21% 510 (inc.) Full brother at Select Sires. Sons going to Germany & Complete Sires and under contract to Semex. One of the most intriguing red carriers in the world. **Selling her October '06 Lichtblick** - pictured right page. Also pick of flush.